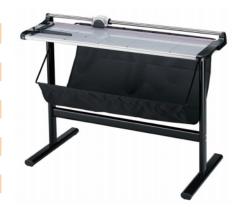

### **Trimmers**

Cut paper, film or foil with a smooth slicing action with the Trimfast range of trimmers. All trimmers are made to an extremely high standard and offer a simple and safe method of operation. Each trimmer features a rotary blade and automatic clamping, as well as a blade guard. Our A1 an A0 models also come with a fitted stand for easier use.

| MODEL   | LENGTH | MAX PAPER SIZE | CUTTING CAPACITY  | TABLE SIZE   |
|---------|--------|----------------|-------------------|--------------|
| RO3016  | 330mm  | A4             | 0.7mm / 7 Sheets  | 210 x 435mm  |
| RO3018  | 360mm  | A4             | 1.5mm / 15 Sheets | 315 x 546mm  |
| RO3019  | 480mm  | A3             | 1.5mm / 15 Sheets | 315 x 656mm  |
| RO3020  | 670mm  | A2             | 1.2mm / 12 Sheets | 315 x 856mm  |
| RO3021* | 960mm  | A1             | 1.0mm / 10 Sheets | 315 x 1146mm |
| RO3022* | 1300mm | A0             | 0.7mm / 7 Sheets  | 315 x 1486mm |
| RO3026* | 1500mm | 1.5 metres     | 0.7mm / 7 Sheets  | 315 x 1695mm |
| RO3027* | 2000mm | 2.0 metres     | 0.7mm / 7 Sheets  | 315 x 2195mm |

<sup>\*</sup>Includes stand